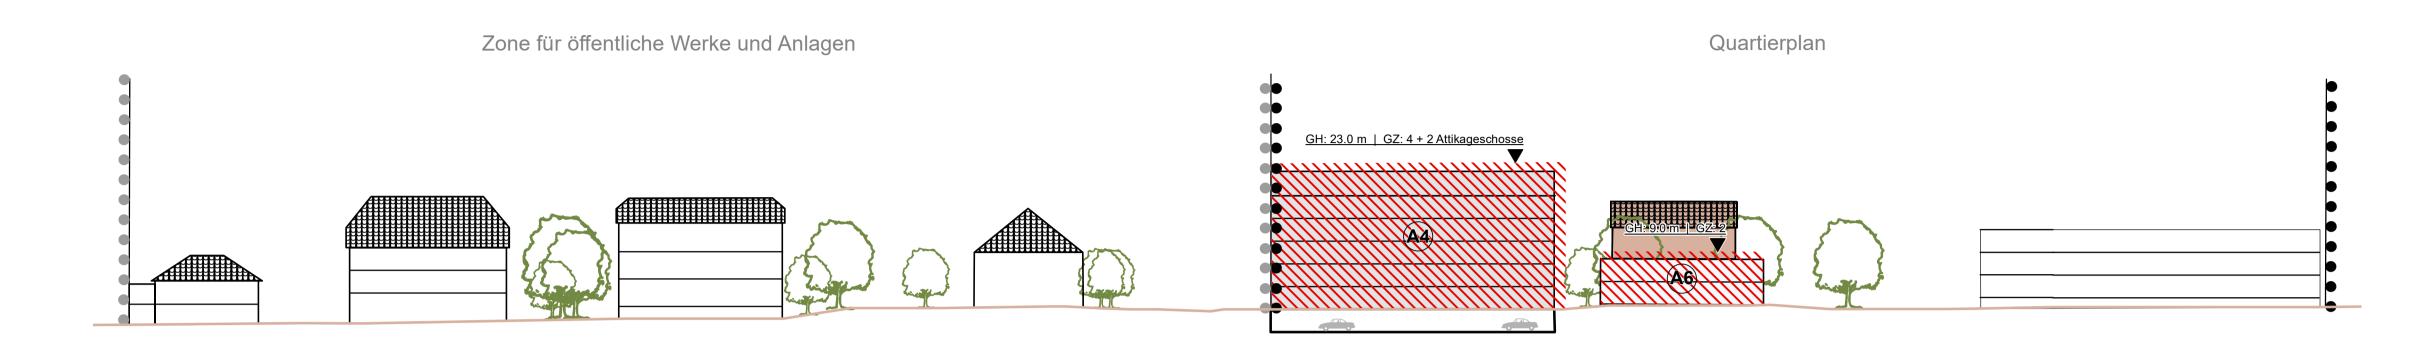

Rechtsverbindlicher Inhalt

(KAIX)

jermann

Baubereich oberirdische Bauten

•

GH: Gebäudehöhe | GZ: Geschosszahl

Telefon 061 706 93 93

Telefax 061 706 93 94

## Orientierender Inhalt

Terrain

Mittlerer Grundwasserspiegel (höchste Kote | 250 m. ü. M.)

Erweiterungspoential Gemeindeverwaltung

Gebäudekörper mit Höhendifferenzierung

Bäume

Perimeter Zonenplan Siedlung

Zone für öffentliche Werke und Anlagen mit Zweckbestimmung «Bildung, Kultur, Natur, Soziales, Sport, Erholung und Freizeit»

Schnitt A - A'

Schnitt B - B'