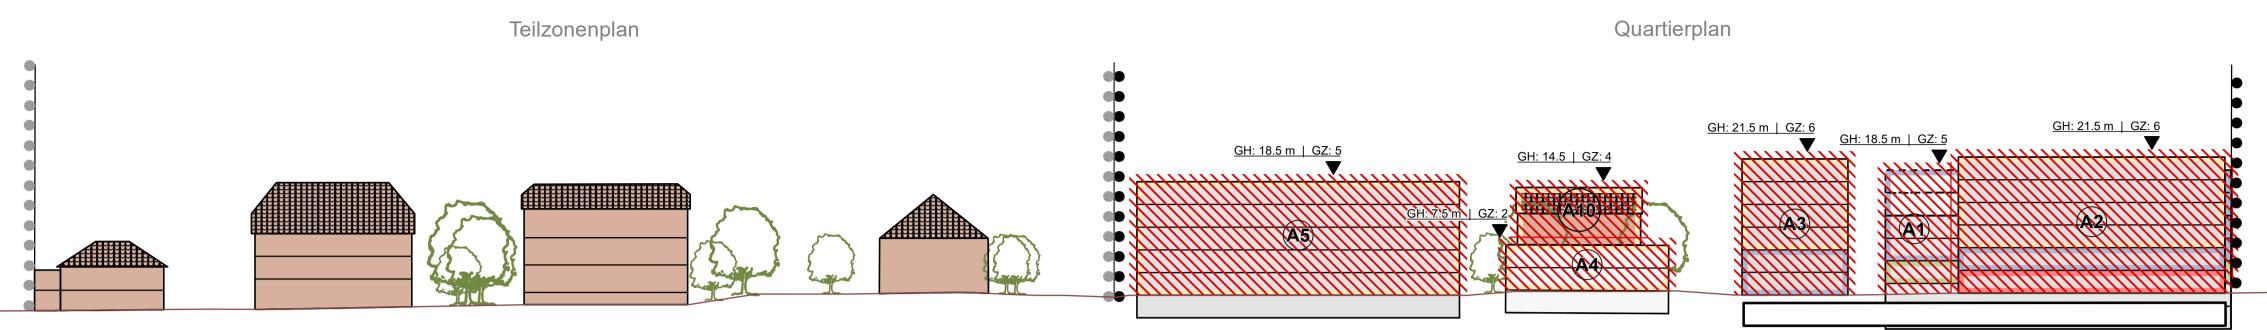

# Schnitt A - A'

# Quartierplanung Zentrum

#### Schnittpläne und Nutzung

#### 1:500

| Exemplar                                       | Inventar Nr.                          |
|------------------------------------------------|---------------------------------------|
| Beschluss des Gemeinderates:                   | Namens des Gemeinderates              |
| Beschluss des Einwohnerrates:                  | Der Präsident: Der Gemeindeschreiber: |
| Referendumsfrist:                              |                                       |
| Urnenabstimmung:                               |                                       |
| Publikation der Planauflage                    |                                       |
| im Amtsblatt Nr. vom                           |                                       |
| Planauflage:                                   |                                       |
| Vom Regierungsrat des Kantons Basel-Landschaft | Die Landschreiberin:                  |
| genehmigt mit Beschluss Nr.                    |                                       |
| vom                                            |                                       |
| Publikation des Regierungsratsbeschlusses      |                                       |
| im Amtsblatt Nr. vom                           |                                       |

### Rechtsverbindlicher Inhalt

Baubereich oberirdische Bauten

Gebäudehöhe in Meter ab massgebendem Terrain

#### Nutzungsverteilung

Wohnnutzung Gewerbe- und Dienstleistungsnutzung Gemeindenutzung/Schalterbetrieb

.XXX

- Öffentliche Nutzung
- Publikumsintensive Nutzung
- Schul- und Kindergartennutzung

#### Orientierender Inhalt

| . –        |            | , |  |
|------------|------------|---|--|
| ¦          |            | i |  |
| <b>ا</b> _ |            | I |  |
|            | $\bigcirc$ |   |  |

Terrain Erweiterungspoential Gemeindeverwaltung Bäume

Schnitt C - C'

Schnitt B - B'

Quartierplan

—