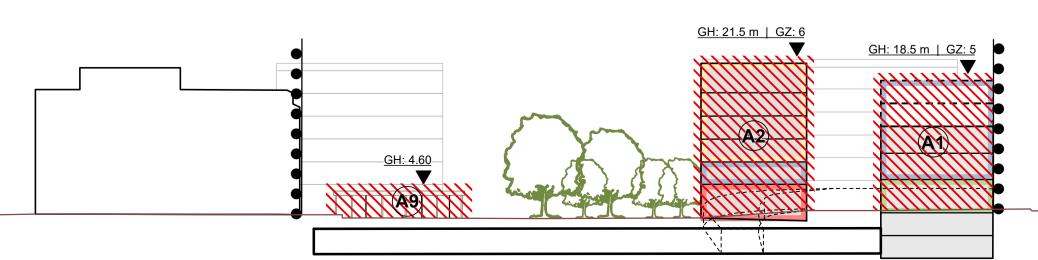

Terrain Erweiterungspoential Gemeindeverwaltung Bäume

Schnitt C - C'

Schnitt B - B'

Quartierplan

—

### Rechtsverbindlicher Inhalt

Baubereich oberirdische Bauten

Gebäudehöhe in Meter ab massgebendem Terrain

#### Nutzungsverteilung

Wohnnutzung Gewerbe- und Dienstleistungsnutzung Gemeindenutzung/Schalterbetrieb

.XXX

- Öffentliche Nutzung
- Publikumsintensive Nutzung
- Schul- und Kindergartennutzung

#### Orientierender Inhalt

| . –        |            | , |  |
|------------|------------|---|--|
| ¦          |            | i |  |
| <b>ا</b> _ |            | I |  |
|            | $\bigcirc$ |   |  |