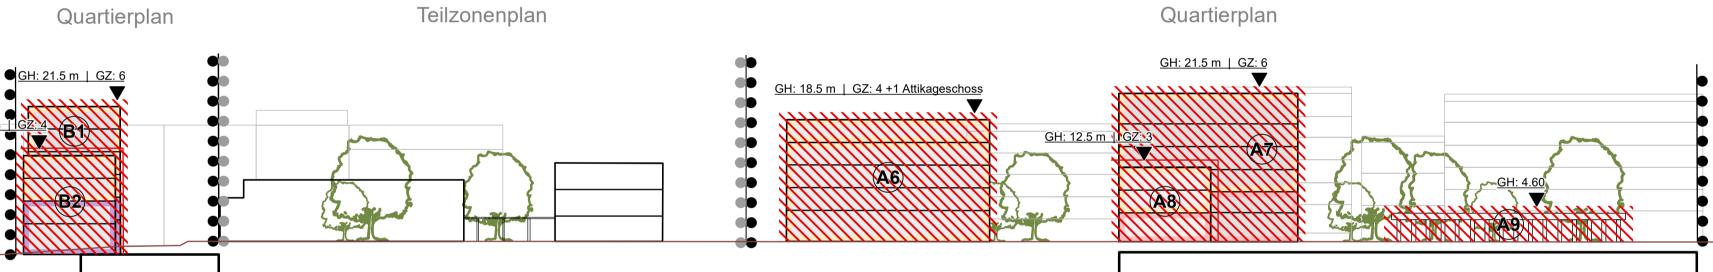

Terrain Erweiterungspoential Gemeindeverwaltung Bäume

Schnitt C - C'

Schnitt B - B'

Quartierplan

—

### Rechtsverbindlicher Inhalt

Baubereich oberirdische Bauten

Gebäudehöhe in Meter ab massgebendem Terrain

#### Nutzungsverteilung

Wohnnutzung Gewerbe- und Dienstleistungsnutzung Gemeindenutzung/Schalterbetrieb

.XXX

- Öffentliche Nutzung
- Publikumsintensive Nutzung
- Schul- und Kindergartennutzung

#### Orientierender Inhalt

| . –        |            | , |  |
|------------|------------|---|--|
| ¦          |            | i |  |
| <b>ا</b> _ |            | I |  |
|            | $\bigcirc$ |   |  |